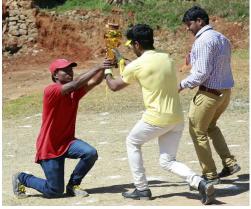

# Sports Fest 2016-17 'Chakravyuha 2K17' 03 February 2017

Report

The annual sports meet was conducted on 03 February 2017. The contest was named 'Chakravyuha 2017'. The Fest was inaugurated by Ms. Sini Paulose Olympian.

The students were divided in to four houses. The event included; Running, Throwing , Jumping competitions.

The fest turned to be attractive by the initial colourful parade.

The staff coordinator of the programme was Akhil Philip, the Physical Education instructor.