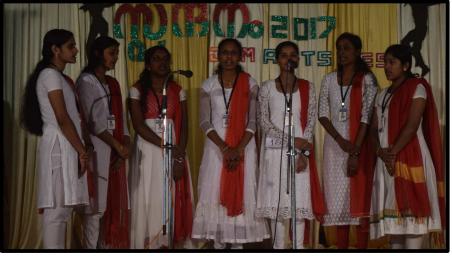

# Youth Festival 2016-17 'Spandanam 2017' 25 January 2017

Report Youthfestivathe Arts and Literary Fest was conducted on 25 January 2017. The Staff Coordinator was Mr. **Beneesh Joseph** Dept. English and the student coordinator was Sethu Varghese, the Union Arts Club Secretary. The fest was inaugurated by playback singer Mr. Biju Narayanan.

Almost 300 students participated in the cultural fest.