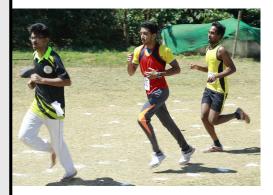

# Sports Fest 2016-17 'Chakravyuha 2K17' 03 February 2017

Report

The annual sports meet was conducted on 03 February 2017. The contest was named 'Chakravyuha 2017'. The Fest was inaugurated by Ms. Sini Paulose Olympian.

The students were divided in to four houses. The event included; Running, Throwing , Jumping competitions.

The fest turned to be attractive by the initial colourful parade.

The staff coordinator of the programme was Akhil Philip, the Physical Education instructor.