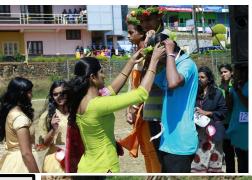

# Sports Fest 2016-17 'Chakravyuha 2K17' 03 February 2017

Report

The annual sports meet was conducted on 03 February 2017. The contest was named 'Chakravyuha 2017'. The Fest was inaugurated by Ms. Sini Paulose Olympian.

The students were divided in to four houses. The event included; Running, Throwing , Jumping competitions.

The fest turned to be attractive by the initial colourful parade.

The staff coordinator of the programme was Akhil Philip, the Physical Education instructor.