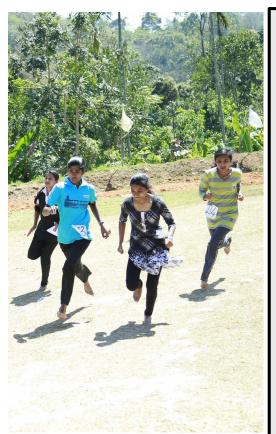

# Sports Fest 2016-17 'Chakravyuha 2K17' 03 February 2017

Report

The annual sports meet was conducted on 03 February 2017. The contest was named 'Chakravyuha 2017'. The Fest was inaugurated by Ms. Sini Paulose Olympian.

The students were divided in to four houses. The event included; Running, Throwing , Jumping competitions.

The fest turned to be attractive by the initial colourful parade.

The staff coordinator of the programme was Akhil Philip, the Physical Education instructor.