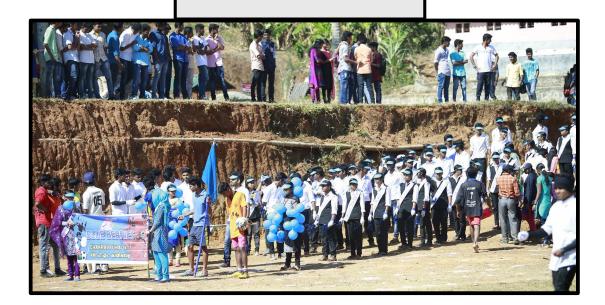

# Sports Fest 2016-17 'Chakravyuha 2K17' 03 February 2017

Report

The annual sports meet was conducted on 03 February 2017. The contest was named 'Chakravyuha 2017'. The Fest was inaugurated by Ms. Sini Paulose Olympian.

The students were divided in to four houses. The event included; Running, Throwing , Jumping competitions.

The fest turned to be attractive by the initial colourful parade.

The staff coordinator of the programme was Akhil Philip, the Physical Education instructor.