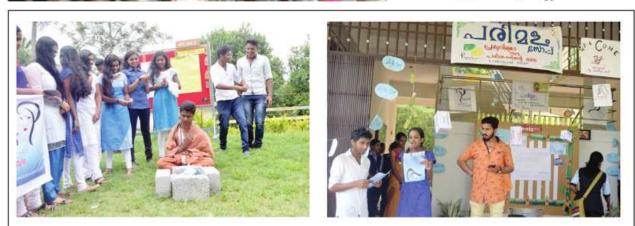

# Youth Festival 2016-17 'Spandanam 2017' 25 January 2017

Report Youthfestivathe Arts and Literary Fest was conducted on 25 January 2017. The Staff Coordinator was Mr. **Beneesh Joseph** Dept. English and the student coordinator was Sethu Varghese, the Union Arts Club Secretary. The fest was inaugurated by playback singer Mr. Biju Narayanan.

Almost 300 students participated in the cultural fest.