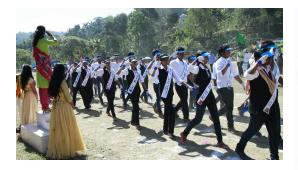

# Sports Fest 2016-17 'Chakravyuha 2K17' 03 February 2017

Report

The annual sports meet was conducted on 03 February 2017. The contest was named 'Chakravyuha 2017'. The Fest was inaugurated by Ms. Sini Paulose Olympian.

The students were divided in to four houses. The event included; Running, Throwing , Jumping competitions.

The fest turned to be attractive by the initial colourful parade.

The staff coordinator of the programme was Akhil Philip, the Physical Education instructor.